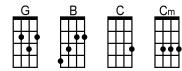

## Creep (Radiohead)



When you were here [G] before, Couldn't look you in the [B] eyes You look like an [C] angel, Your skin makes me [Cm] cry

You float like a [G] feather, In a beautiful [B] weather I wish I was [C] special, You're so very [Cm] special

**Chorus:** But I'm a [G] creep. I'm a [B] weirdo.

What the hell am I doin' [C] here? I don't belong [Cm] here.

I don't care if it [G] hurts, I wanna have con [B] trol I wanna perfect [C] body, I want a perfect [Cm] soul

I want you to [G] notice, When I'm not a [B] round You're so very [C] special, I wish I was [Cm] special....

Chorus: But I'm a [G] creep. I'm a [B] weirdo.

What the hell am I doin' [C] here? I don't belong [Cm] here.

Bridge: [G] She's running out [B] again

[C] She's running [Cm] out [G] She run run run [B] run...

[C] run... [Cm] run.