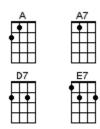

## Howlin' Wolf

[A] If you're a long way from home, Can't sleep at night.
Grab your telephone,
Something [A7] just ain't right.

That's [D7] evil,
Evil is goin' on [A] wrong.
I am [E7] warnin' ya brother,
You better [D7] watch your happy [A] home [E7]

Well, [A] long way from home and, Can't sleep at all. You know another mule, Is [A7] kickin' in your stall.

That's [D7] evil,
Evil is goin' on [A] wrong.
I am [E7] warnin' ya brother,
You better [D7] watch your happy [A] home [E7]

Well, [A] if ya call her on the telephone, And she answers awful slow, Grab the first train smokin', If you [A7] have to hobo.

That's [D7] evil,
Evil is goin' on [A] wrong.
I am [E7] warnin' ya brother,
You better [D7] watch your happy [A] home [E7]

Instrumental (verse chords):

[A] / / [A] / / [A] / / [A7] / / [D7] / / [D7] / / [A] / / [A] / / [E7] / / [D7] / / [A] / / [E7] / / /

If you [A] make it to your house, Knock on the front door, Run around to the back, You'll catch him [A7] just before he go.

That's [D7] evil,
Evil is goin' on [A] wrong.
I am [E7] warnin' ya brother,
You better [D7] watch your happy [A] home [E7]