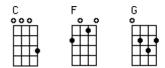

#### [C] [G] [F]

[G] I would have [C] given you [G] all of my [F] heart [G] But there's [C] someone who has [G] torn it a-[F]-part [G] And she's [C] taken just [G] all that I [F] have [G] But if you [G] want I'll [C] try and love [G] again [F] [G] Baby I'll [C] try to love [G] again but I [F] know [G]