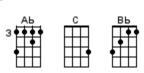

## [G7]

```
I call her [C] Va-[Bb]-[Ab]-[G7]-lleri
Her name is [C] Va-[Bb]-[Ab]-[G7]-lleri
I love her [C] Va-[Bb]-[Ab]-[G7]-lleri
```

| Strum: |   |   |        |   |        |
|--------|---|---|--------|---|--------|
| Verse  | _ | D | DUDUDU | D | DU UDU |
| Chorus | - | D | DUD DU | D | DUDUDU |