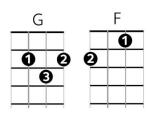

## Got To Get You Into My Life - The Beatles

| G $F$ was alone I took a ride I didn't know what I would find there $G$ $G$ $F$ Another road where maybe I can see another kind of mind there $Bm$ $Bm+7$ $Bm7$ $D$ $Bm7$ $D$ $Bm7$ $Bm7$ $Bm7$ $D$ $Bm7$ $Bm7$ $D$ $Bm7$ $Bm7$ $Bm7$ $D$ $Bm7$ $Bm7$ $D$ $Bm7$ <t< th=""><th></th></t<> |  |  |  |  |
|------------------------------------------------------------------------------------------------------------------------------------------------------------------------------------------------------------------------------------------------------------------------------------------------------------------------------------------------------------------------------------------------------------------------------------------------------------------------------------------------------------------------------------------------------------------------------------------------------------------------------|--|--|--|--|
| GFYou didn't run you didn't lie you knew I wanted just to hold youGFHad you gone, you'd knew in time we'd meet again, for I had told youBm $Bm+7$ $Bm +7$ $Bm7$ $D$ $Bm Bm+7 Bm7$ $D$ $D$ Ooh, you were meant to be near me, Ooh, and I want you hear meC $Am$ $D$ $G$ Say we'll be together every day                                                                                                                                                                                                                                                                                                                       |  |  |  |  |
| <b>G C F G</b><br>Got to get you into my life                                                                                                                                                                                                                                                                                                                                                                                                                                                                                                                                                                                |  |  |  |  |
| GFWhat can I do? What can I be when I'm with you I wanna stay thereGFIf I'm true I'll never leave and if I do I know the way there $Bm Bm+7 Bm7 D$ $Bm Bm+7 Bm7 D$ Ooh, then I suddenly see you, Ooh, did I tell you I need youC $Am D G$ Every single day of my life                                                                                                                                                                                                                                                                                                                                                        |  |  |  |  |
| G C F G                                                                                                                                                                                                                                                                                                                                                                                                                                                                                                                                                                                                                      |  |  |  |  |
| Got to get you into my life                                                                                                                                                                                                                                                                                                                                                                                                                                                                                                                                                                                                  |  |  |  |  |
| Got to get you into my life                                                                                                                                                                                                                                                                                                                                                                                                                                                                                                                                                                                                  |  |  |  |  |

## <u>Chords</u>

|   | С | _ |
|---|---|---|
|   |   |   |
| - |   | Ø |
|   |   |   |

Alternative D