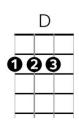

## <u>Chords</u>

|   | С | _ |
|---|---|---|
|   |   |   |
| - |   | Ø |
|   |   |   |

Alternative D