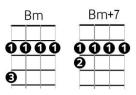

## Got To Get You Into My Life - The Beatles

| G $F$ was alone I took a ride I didn't know what I would find there $G$ $G$ $F$ Another road where maybe I can see another kind of mind there $Bm$ $Bm+7$ $Bm7$ $D$ $Bm7$ $D$ $Bm7$ $Bm7$ $Bm7$ $D$ $Bm7$ $Bm7$ $D$ $Bm7$ $Bm7$ $Bm7$ $D$ $Bm7$ $Bm7$ $D$ $Bm7$ <t< th=""><th></th></t<> |  |  |  |  |
|------------------------------------------------------------------------------------------------------------------------------------------------------------------------------------------------------------------------------------------------------------------------------------------------------------------------------------------------------------------------------------------------------------------------------------------------------------------------------------------------------------------------------------------------------------------------------------------------------------------------------|--|--|--|--|
| GFYou didn't run you didn't lie you knew I wanted just to hold youGFHad you gone, you'd knew in time we'd meet again, for I had told youBm $Bm+7$ $Bm +7$ $Bm7$ $D$ $Bm Bm+7 Bm7$ $D$ $D$ Ooh, you were meant to be near me, Ooh, and I want you hear meC $Am$ $D$ $G$ Say we'll be together every day                                                                                                                                                                                                                                                                                                                       |  |  |  |  |
| <b>G C F G</b><br>Got to get you into my life                                                                                                                                                                                                                                                                                                                                                                                                                                                                                                                                                                                |  |  |  |  |
| GFWhat can I do? What can I be when I'm with you I wanna stay thereGFIf I'm true I'll never leave and if I do I know the way there $Bm Bm+7 Bm7 D$ $Bm Bm+7 Bm7 D$ Ooh, then I suddenly see you, Ooh, did I tell you I need youC $Am D G$ Every single day of my life                                                                                                                                                                                                                                                                                                                                                        |  |  |  |  |
| G C F G                                                                                                                                                                                                                                                                                                                                                                                                                                                                                                                                                                                                                      |  |  |  |  |
| Got to get you into my life                                                                                                                                                                                                                                                                                                                                                                                                                                                                                                                                                                                                  |  |  |  |  |
| Got to get you into my life                                                                                                                                                                                                                                                                                                                                                                                                                                                                                                                                                                                                  |  |  |  |  |

## <u>Chords</u>

|   | С | _ |
|---|---|---|
|   |   |   |
| - |   | Ø |
|   |   |   |

Alternative D