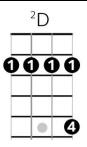

## <u>Chords</u>

|   | С | _ |
|---|---|---|
|   |   |   |
| - |   | Ø |
|   |   |   |

Alternative D