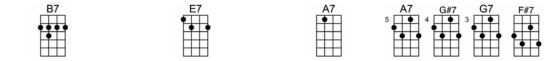

## HIT D CHORD

**A7** 

That's the time I'll come back home to you.

| B7<br>Any time you'r | E7<br>re feeling lonely, an | A7<br>y time you're | D<br>e feeling blue,    | D7                  |                |
|----------------------|-----------------------------|---------------------|-------------------------|---------------------|----------------|
| G Gm6<br>Any time    |                             |                     | E7<br>nat will prove yo | our love for        | A7 me is true. |
| B7<br>Any time you'r | E7<br>e thinking 'bout m    |                     | A7<br>time I'll be thin | G#7 G7<br>k- in' of |                |
| B7<br>So any time yo | E7<br>u say you want me     | back again          |                         |                     |                |