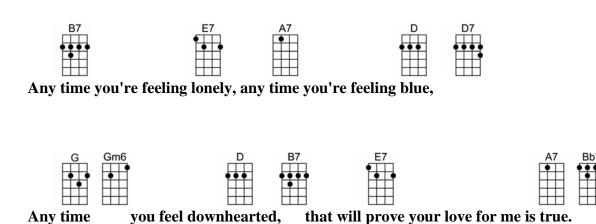

## HIT D CHORD

**A7** 

That's the time I'll come back home to you.

| B7<br>Any time you'r | E7<br>re feeling lonely, an | A7<br>y time you're | D<br>e feeling blue,    | D7                  |                |
|----------------------|-----------------------------|---------------------|-------------------------|---------------------|----------------|
| G Gm6<br>Any time    |                             |                     | E7<br>nat will prove yo | our love for        | A7 me is true. |
| B7<br>Any time you'r | E7<br>e thinking 'bout m    |                     | A7<br>time I'll be thin | G#7 G7<br>k- in' of |                |
| B7<br>So any time yo | E7<br>u say you want me     | back again          |                         |                     |                |